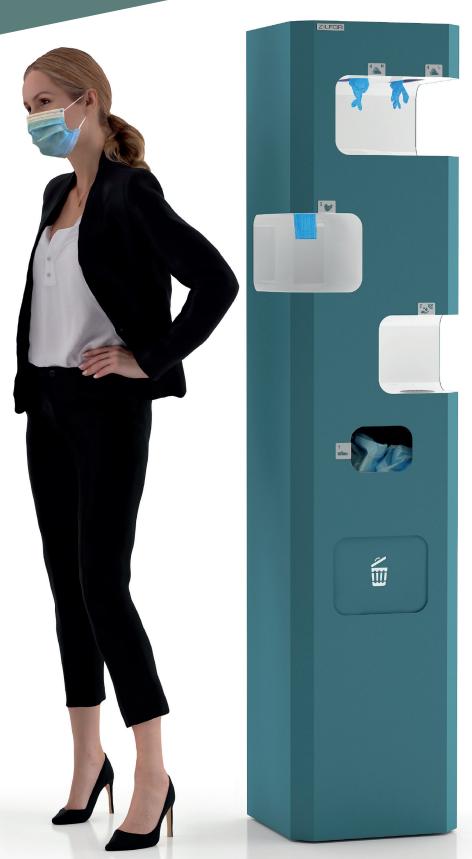

# SANITIZATION TOTEM

SANISTATION is the brand new ZILFOR device which, thanks to a perfect combination of modern design and practicality, represents the ideal option for any type of environment and user.

SANISTATION is a project created to bring together all the material necessary for the proper performance of any activity in a single device, suitable for any space and easy to clean thanks to the rounding present in the corners. In order to guarantee hygiene, each product is removed by avoiding contact with the structure.