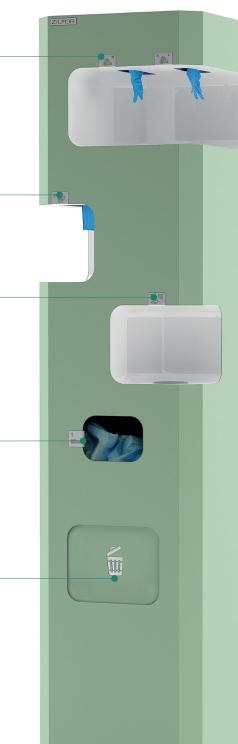

The niches, which accomodate gloves, masks, sanitizing liquid and shoe covers, are marked with identification plates and numbered in such a way as to communicate a precise sequence of use.

The entire structure is made of folded and welded sheet metal and any color included in the RAL scale is available.

### GLOVES

The upper niche, marked by no. 4, dispenses up to two sizes of disposable gloves.

#### MASKS

The intermediate niche is home to the masks and is marked with no. 3

#### SANITIZING LIQUID

The lower niche, positioned at hand height, houses a refillable dispenser equipped with a photocell for the contact-free release of the sanitizing liquid and a drip tray and is marked with no. 2.

#### DISPOSABLE SHOE COVERS

Marked by no. 1, we find the disposable dispenser reserved for shoe covers.

#### WASTE COLLECTION CONTAINER

On the lower level, we find the compartment reserved for the rubbish bin reserved exclusively for disposable products and carefully isolated from the upper cabinet containing the sterile disposable products.