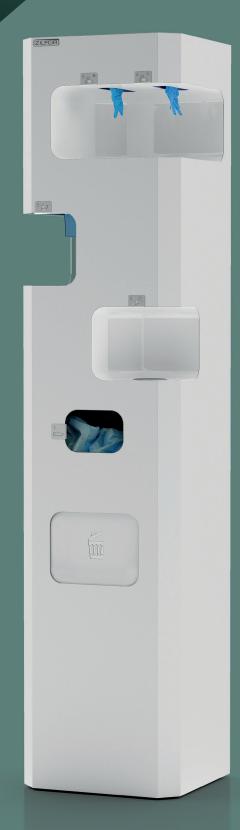

The niches, which accomodate gloves, masks, sanitizing liquid and shoe covers, are marked with identification plates and numbered in such a way as to communicate a precise sequence of use.

The entire structure is made of folded and welded sheet metal and any color included in the RAL scale is available.

### GLOVES

The upper niche, marked by no. 4, dispenses up to two sizes of disposable gloves.

#### MASKS

The intermediate niche is home to the masks and is marked with no. 3

#### SANITIZING LIQUID

The lower niche, positioned at hand height, houses a refillable dispenser equipped with a photocell for the contact-free release of the sanitizing liquid and a drip tray and is marked with no. 2.

#### DISPOSABLE SHOE COVERS

Marked by no. 1, we find the disposable dispenser reserved for shoe covers.

#### WASTE COLLECTION CONTAINER

On the lower level, we find the compartment reserved for the rubbish bin reserved exclusively for disposable products and carefully isolated from the upper cabinet containing the sterile disposable products.