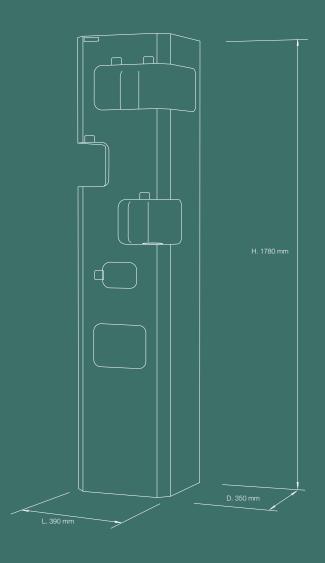

SANISTATION can be ordered in any colour from the RAL system with gloss or matte finish.

| DIMENSIONS            | L 390 - D 350 - H 1780 mm |
|-----------------------|---------------------------|
| WEIGHT                | 37 kg                     |
| PACKING SIZE          | L 490 - D 450 - H 1880 mm |
| PACKED PRODUCT WEIGHT | 47 kg                     |