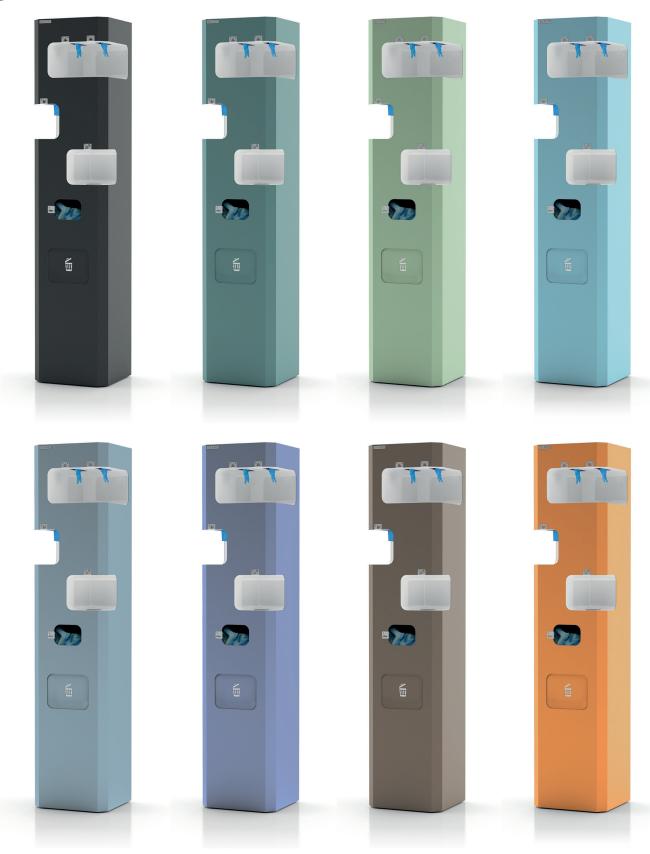

SANISTATION can be ordered in any colour from the RAL system with gloss or matte finish.

| DIMENSIONS            | L 390 - D 350 - H 1780 mm |
|-----------------------|---------------------------|
| WEIGHT                | 37 kg                     |
| PACKING SIZE          | L 490 - D 450 - H 1880 mm |
| PACKED PRODUCT WEIGHT | 47 kg                     |