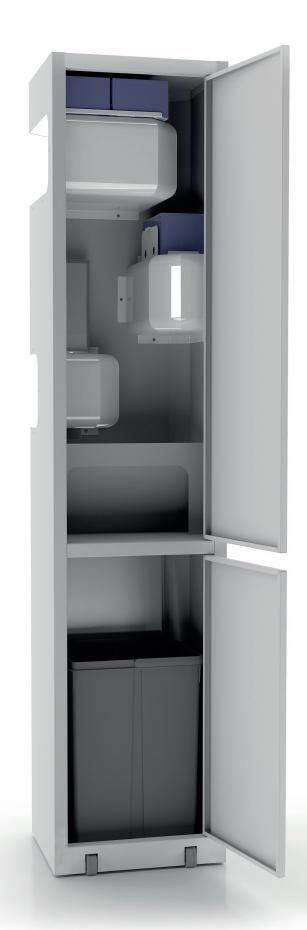

The niches, which accomodate gloves, masks, sanitizing liquid and shoe covers, are marked with identification plates and numbered in such a way as to communicate a precise sequence of use.

The entire structure is made of folded and welded sheet metal and any color included in the RAL scale is available.

### GLOVES

The upper niche, marked by no. 4, dispenses up to two sizes of disposable gloves.

#### MASKS

The intermediate niche is home to the masks and is marked with no. 3

#### SANITIZING LIQUID

The lower niche, positioned at hand height, houses a refillable dispenser equipped with a photocell for the contact-free release of the sanitizing liquid and a drip tray and is marked with no. 2.

#### DISPOSABLE SHOE COVERS

Marked by no. 1, we find the disposable dispenser reserved for shoe covers.

#### WASTE COLLECTION CONTAINER

On the lower level, we find the compartment reserved for the rubbish bin reserved exclusively for disposable products and carefully isolated from the upper cabinet containing the sterile disposable products.